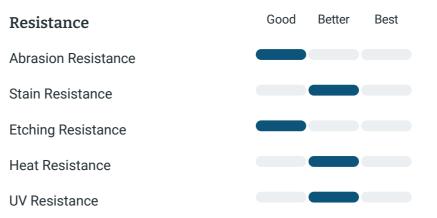

## Cleaning & Maintentance

Needs to be sealed regularly. Clean with non abrasive cloth or sponge with mild soap and warm water. A natural stone cleaner with protectant is recommended. Do not cut directly on the countertops and use trivets for hot pans.